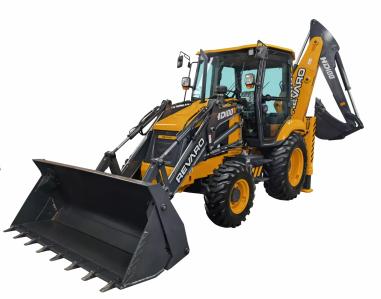

## **Heavy Duty Backhoe Loader**

## **HD100**

Revaro TLB\\\'s introduce a new level of power & performance, designed to outperform global competitors in reach, productivity, efficiency and profitability.

- Highest dumping height & load over height in it\\'s class
- Deepest maximum digging depth?
- Spacious and ergonomic cabin
- Outstanding excavator bucket break-out force